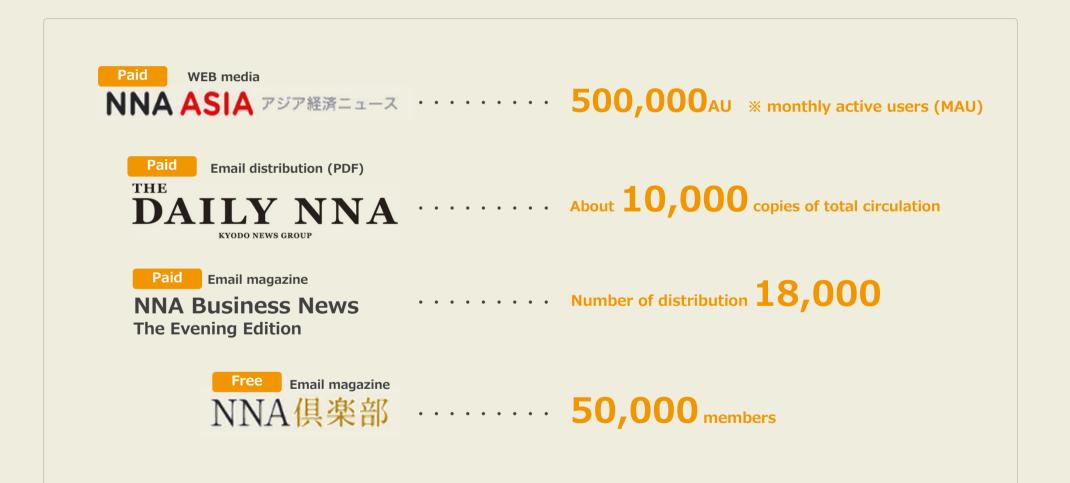

The free version (NNA ASIA) and the paid version (NNA POWER ASIA) have combined monthly access of over 2.5 million PV, being utilized by 500,000 businesspersons involved in Asia every month. Access from Japan accounts for over 75%.

Used by 68,000 global businesspersons consisting of 18,000 paid subscribers and 50,000 NNA Club members (free members).

#### Site performance

**2.5 million** monthly PV **500,000** monthly active users (MAU)

#### **Total circulation: 10,000 copies**

| Country/Region (Version) | Circulation<br>(copies) | Subscribers<br>(companies) |
|--------------------------|-------------------------|----------------------------|
| Korea                    | 200                     | 200                        |
| Hong Kong & South China  | 500                     | 500                        |
| Taiwan                   | 600                     | 500                        |
| Thailand                 | 4,000                   | 800                        |
| Malaysia                 | 1,000                   | 300                        |
| Singapore & ASEAN        | 400                     | 400                        |
| Indonesia                | 1,500                   | 700                        |
| Philippines              | 450                     | 350                        |
| India                    | 850                     | 300                        |
| Myanmar                  | 400                     | 200                        |