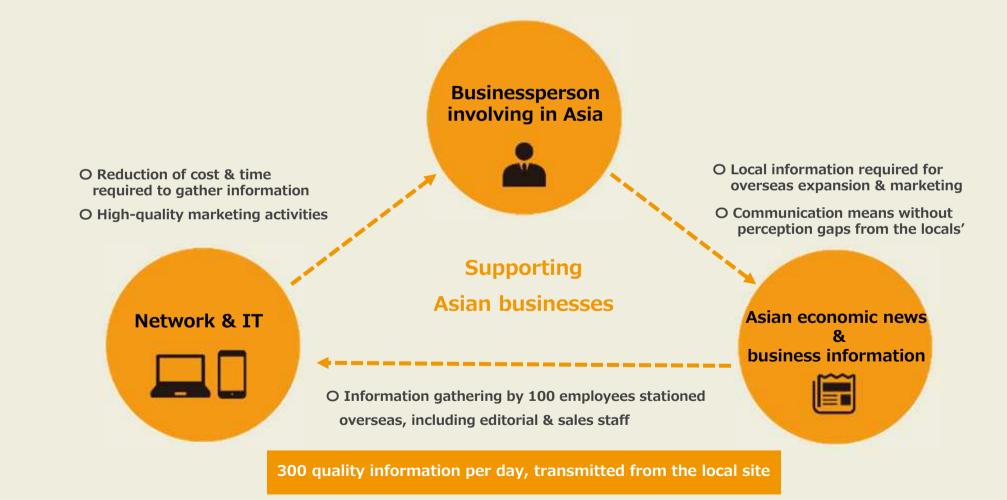

With our network & know-how developed over 30 years, we have deployed highly unique services.

# **Outstanding Network & System**

Our paid services are subscribed by around 70% of major Japanese companies and used at the head offices and overseas bases . It reduces the cost and time required to gather information and enables high-quality marketing activities.

We are operating a news database site consisting of 1,000,000 articles, which delivers an average of 300 articles per day. It is about 15 times the delivery volume of 5 major papers (20 articles on average). \*NNA investigation