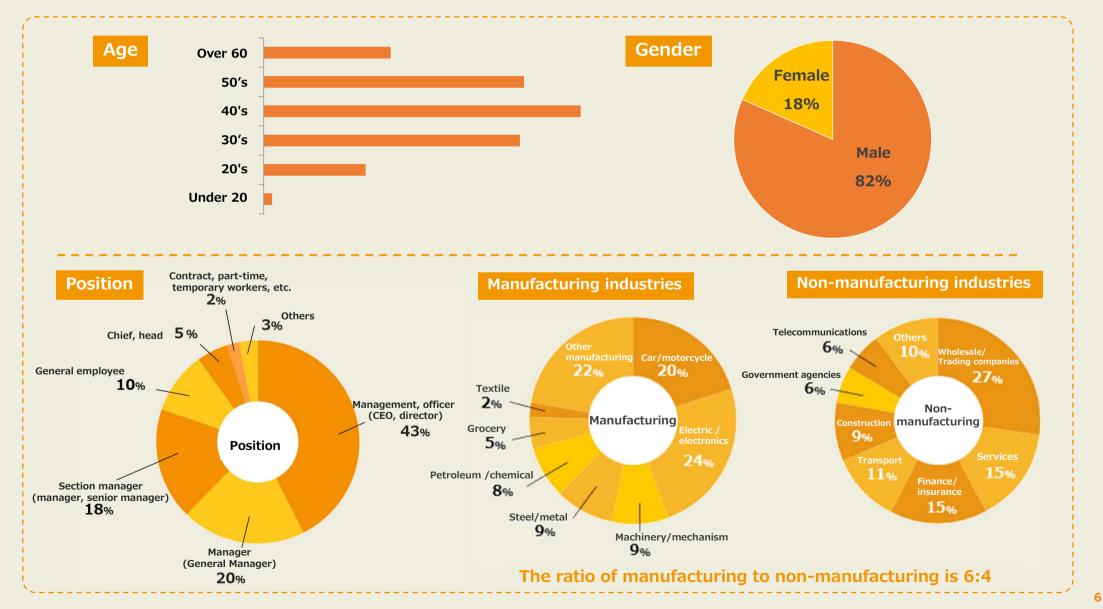

# **User Profile**

About 80% of the users are managers or above, and men in their 40s are in the volume zone. NNA reaches businesspersons working in Japan & overseas subsidiaries, and their respective key persons.