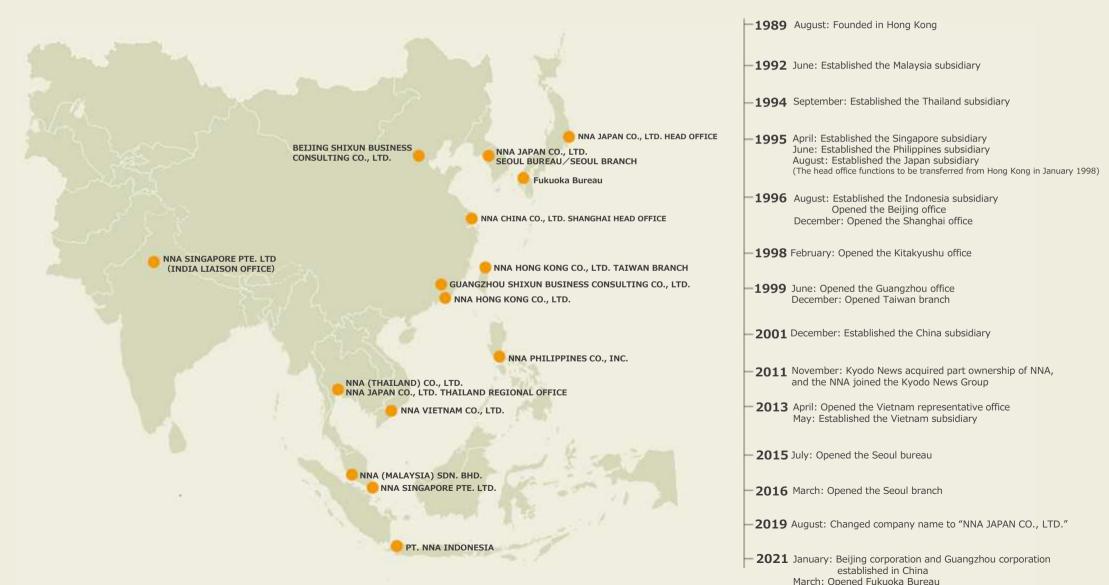

# **30 Years History of NNA**

# Founded in 1989

NNA was born in Hong Kong in 1989, the year of bubble boom when the Nikkei Stock Average reached a record high. Around this time, in response to the rise in export prices due to the strong yen, many Japanese companies are promoting overseas production, seeking labor with excellent cost performance.