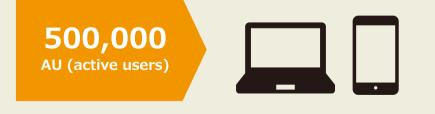

The free version (NNA ASIA) and the paid version (NNA POWER ASIA) have combined monthly access of over 2.5 million PV, being utilized by 500,000 businesspersons involved in Asia every month. Access from Japan accounts for over 75%.

#### Site performance

**2.5 million** monthly PV **500,000** monthly active users (MAU)